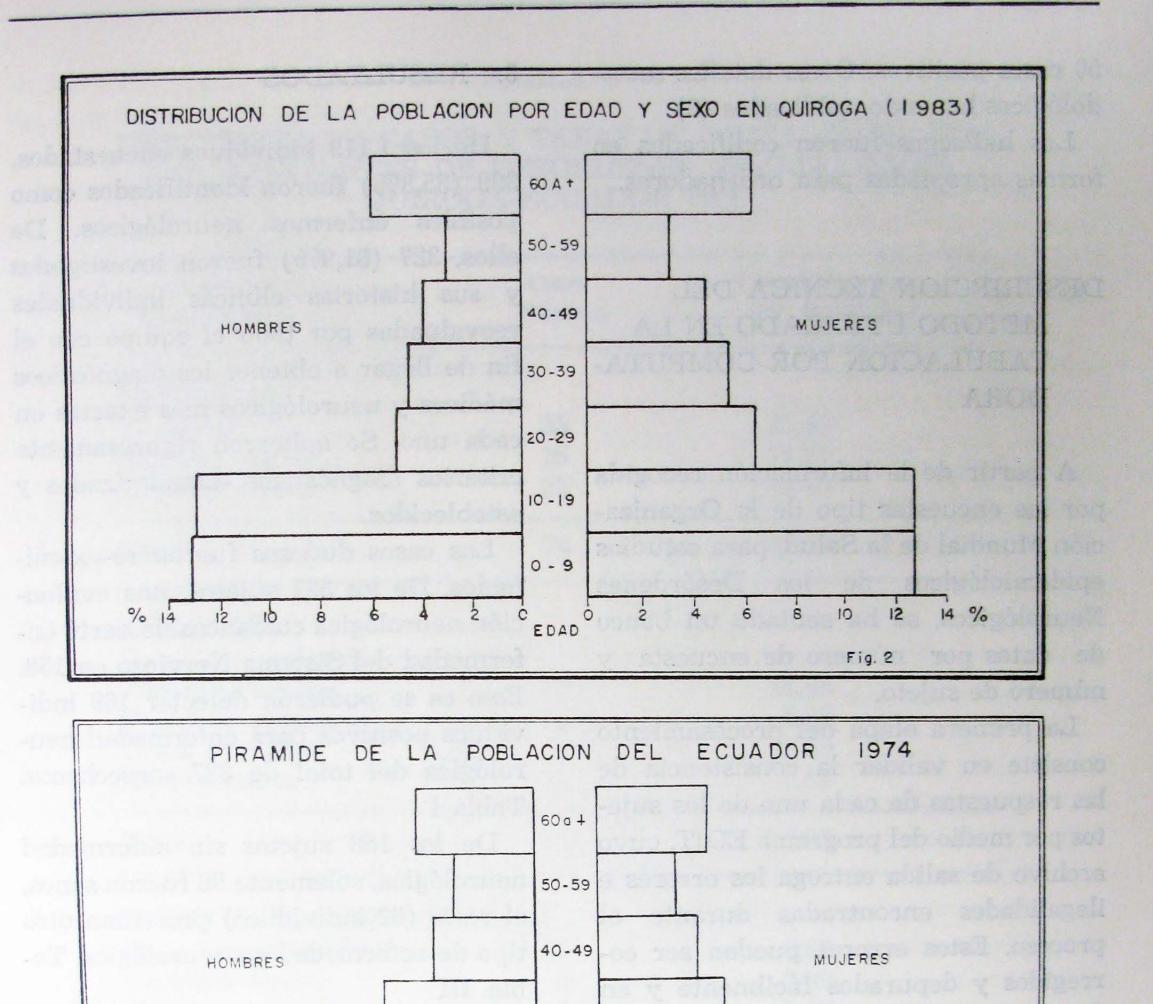

Una muestra a conveniencia de la población fue entrevistada y en 1.113 sujetos se completaron los datos demográficos, los cuestionarios y los exámenes neurológicos simplificados. (Las figuras 2 y 3 muestran la distribución por edad y por sexo de la población encuestada y la de todo el país. Nótese la similar distribución, lo que garantiza la representatividad de la muestra así escogida). El equipo de trabajo terminó esta fase de la investigación en cuatro semanas.