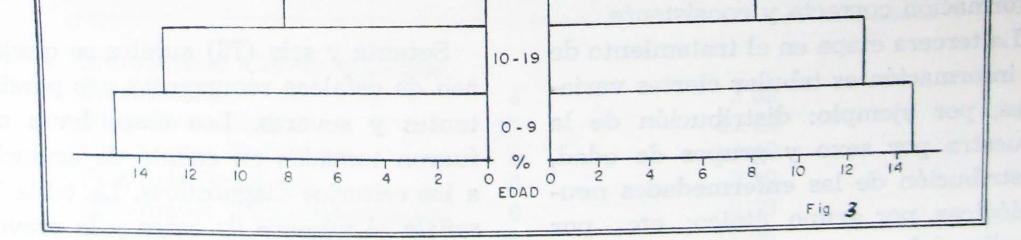

Una muestra a conveniencia de la población fue entrevistada y en 1.113 sujetos se completaron los datos demográficos, los cuestionarios y los exámenes neurológicos simplificados. (Las figuras 2 y 3 muestran la distribución por edad y por sexo de la población encuestada y la de todo el país. Nótese la similar distribución, lo que garantiza la representatividad de la muestra así escogida). El equipo de trabajo terminó esta fase de la investigación en cuatro semanas.